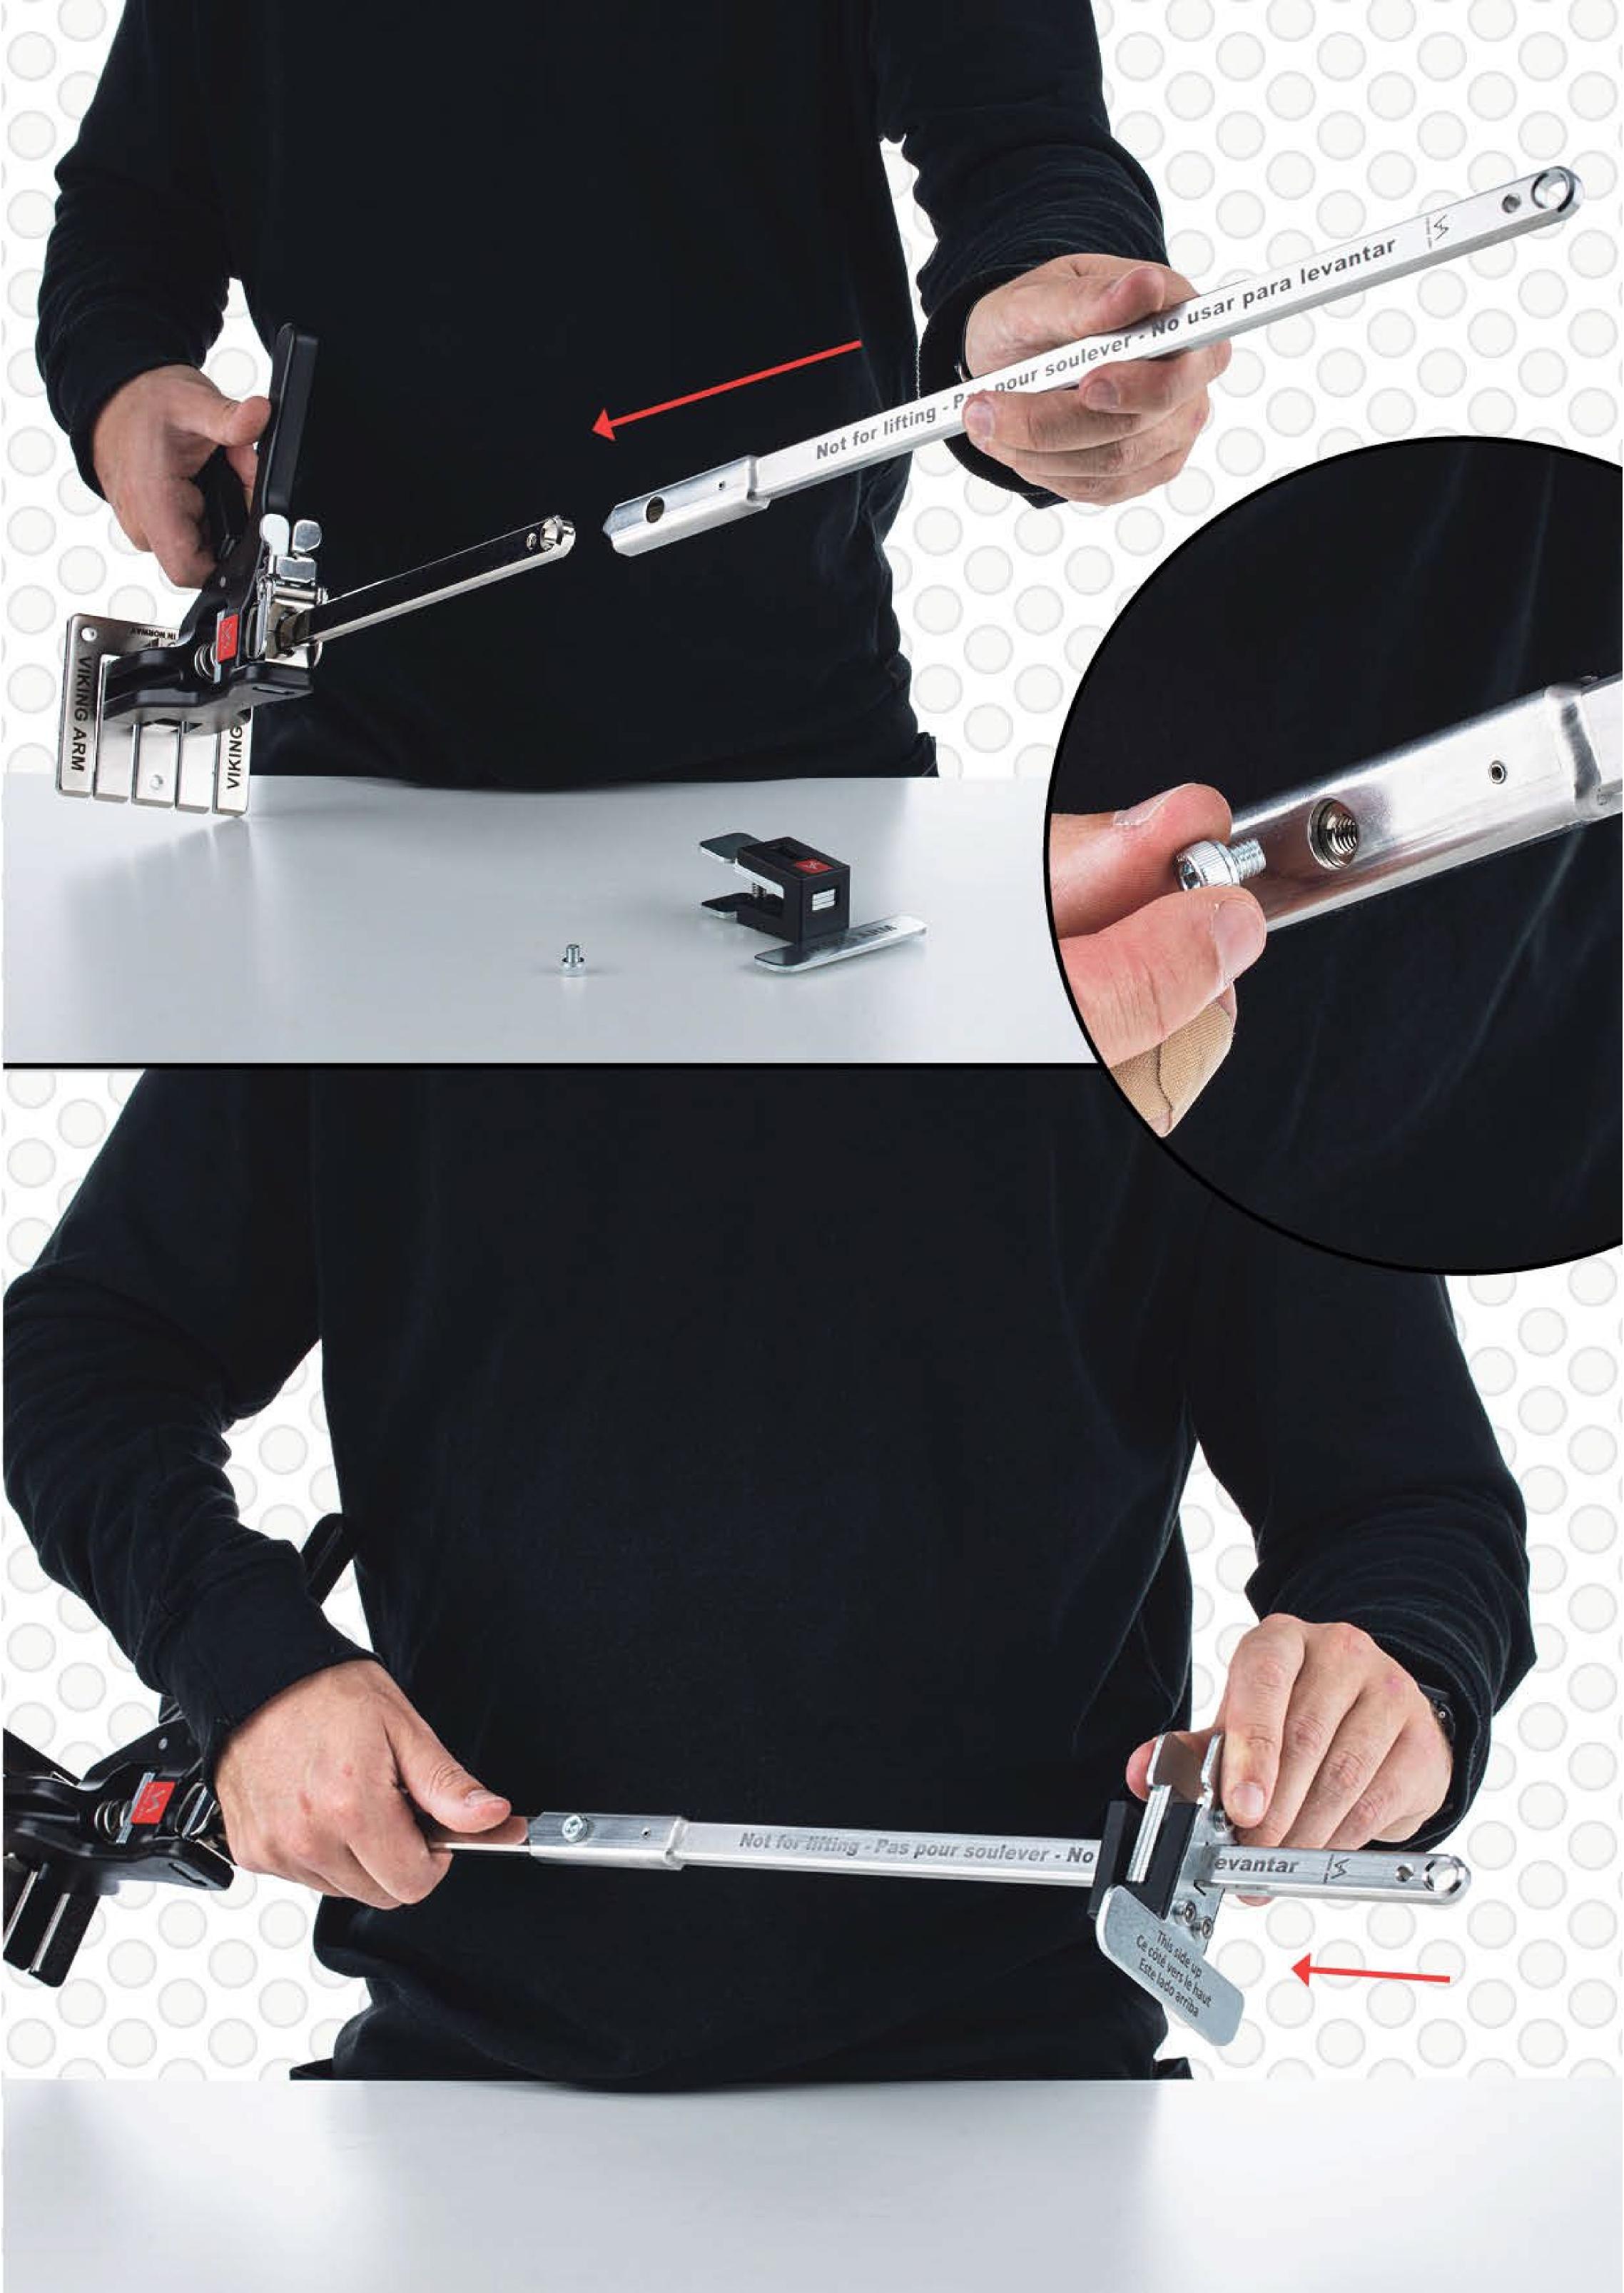

VIKING ARM®
FROM FOUNDATION TO
COMPLETE DECK

NO NEED FOR OTHER SPECIAL TOOLS

SAME TOOL FOR MULTIPLE TASKS

SAVES TIME, LABOR AND MONEY

SPEEDS UP POSITIONING

STRAIGHTENS ANY WARPED BOARD

LOCKS IN SEVERAL ROWS





SMALL GAP
BETWEEN THE TOOL
AND BOARDS

STABLE WORKING STRUCTURE

FASTENING – NOTABLY HIGHER SPEED AND QUALITY

SPECIALLY DESIGNED, EASY TO USE SPACERS

FASTER WORK CYCLUS

GREAT SUBSTITUTE
FOR TRADITIONAL CLAMPS
OF VARIOUS LENGTHS





**CLAMP SHAFT** 

## 

30x

**VIKING ARM** 



CLAMP SHAFT









**MASTER CARTON:** 6 X "DK 2" KITS 48 cm x 38 cm x 27 cm

GTIN 7090050560336

**WEIGHT 4.2 LBS / 1.9 KG** GTIN 7090050560312 **ART. 0312** DK 2



**MASTER CARTON:** 6 X "DK 4" KITS 48 cm x 38 cm x 27 cm

GTIN 7090050560343