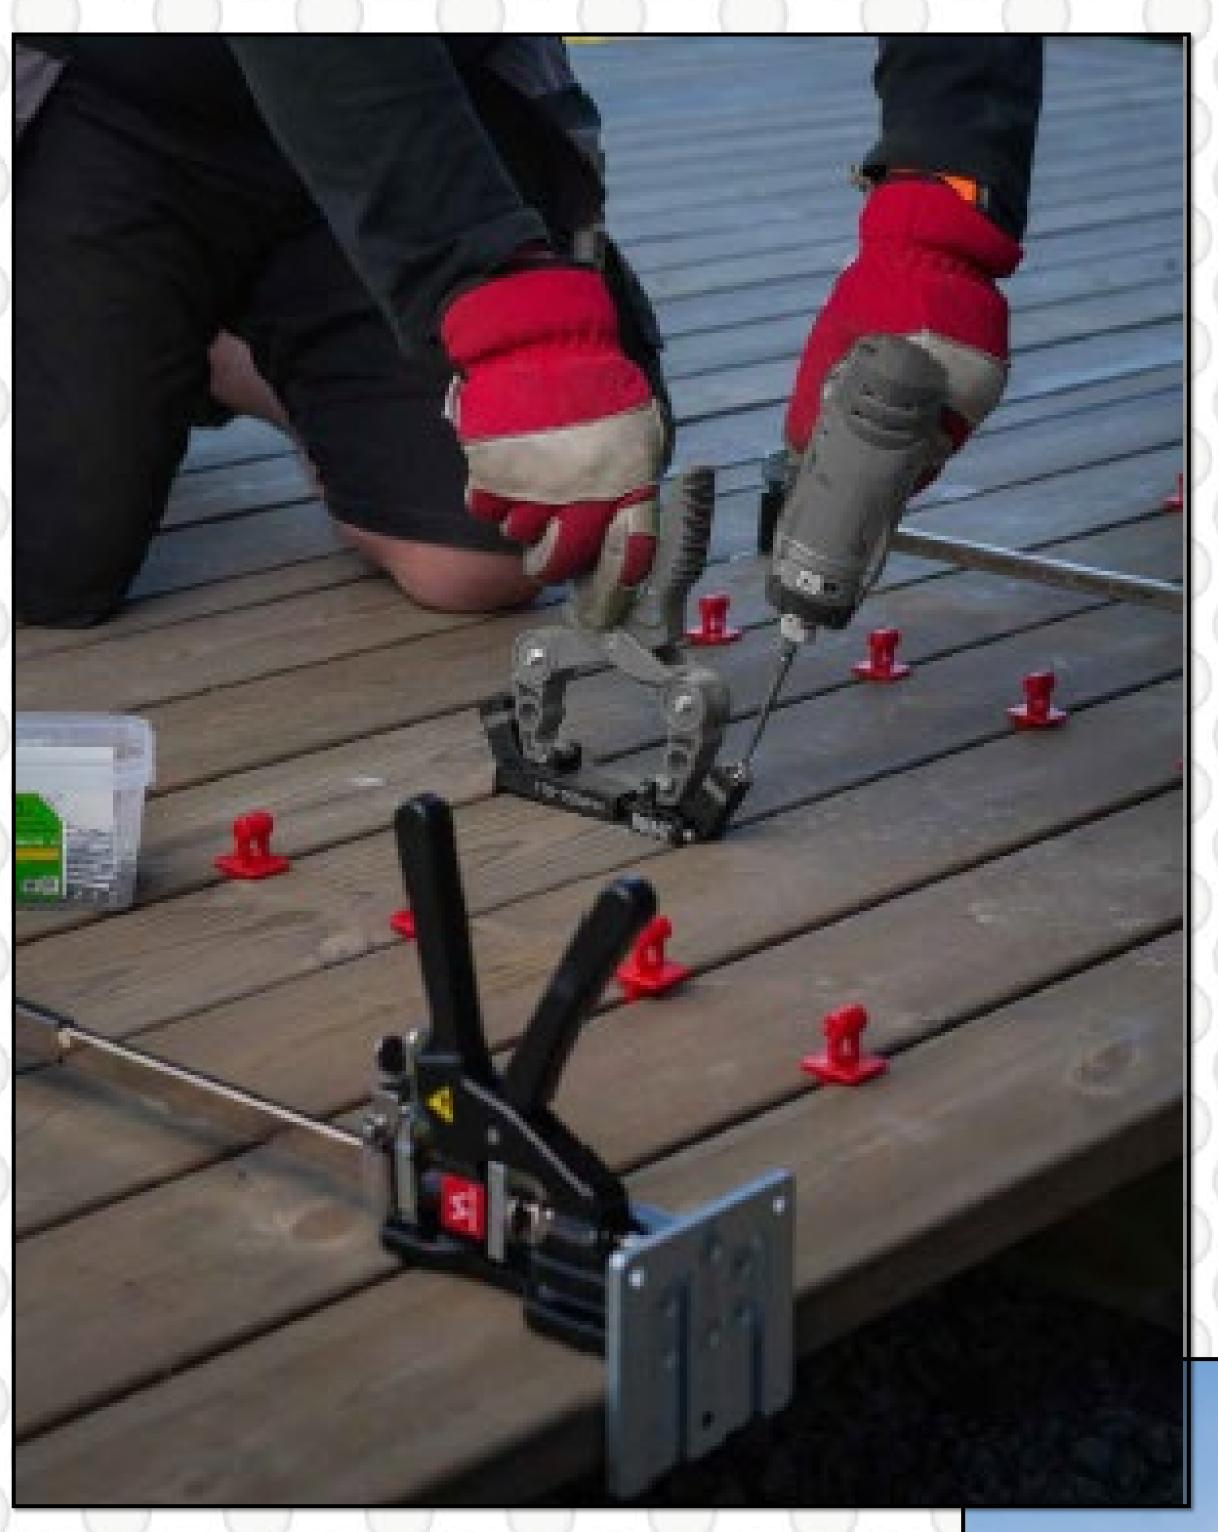

**CLAMP SHAFT** 

## 

30x

**VIKING ARM** 

CLAMP SHAFT

**MASTER CARTON:** 6 X "DK 2" KITS 48 cm x 38 cm x 27 cm

GTIN 7090050560336

**WEIGHT 4.2 LBS / 1.9 KG** GTIN 7090050560312 **ART. 0312** DK 2

**MASTER CARTON:** 6 X "DK 4" KITS 48 cm x 38 cm x 27 cm