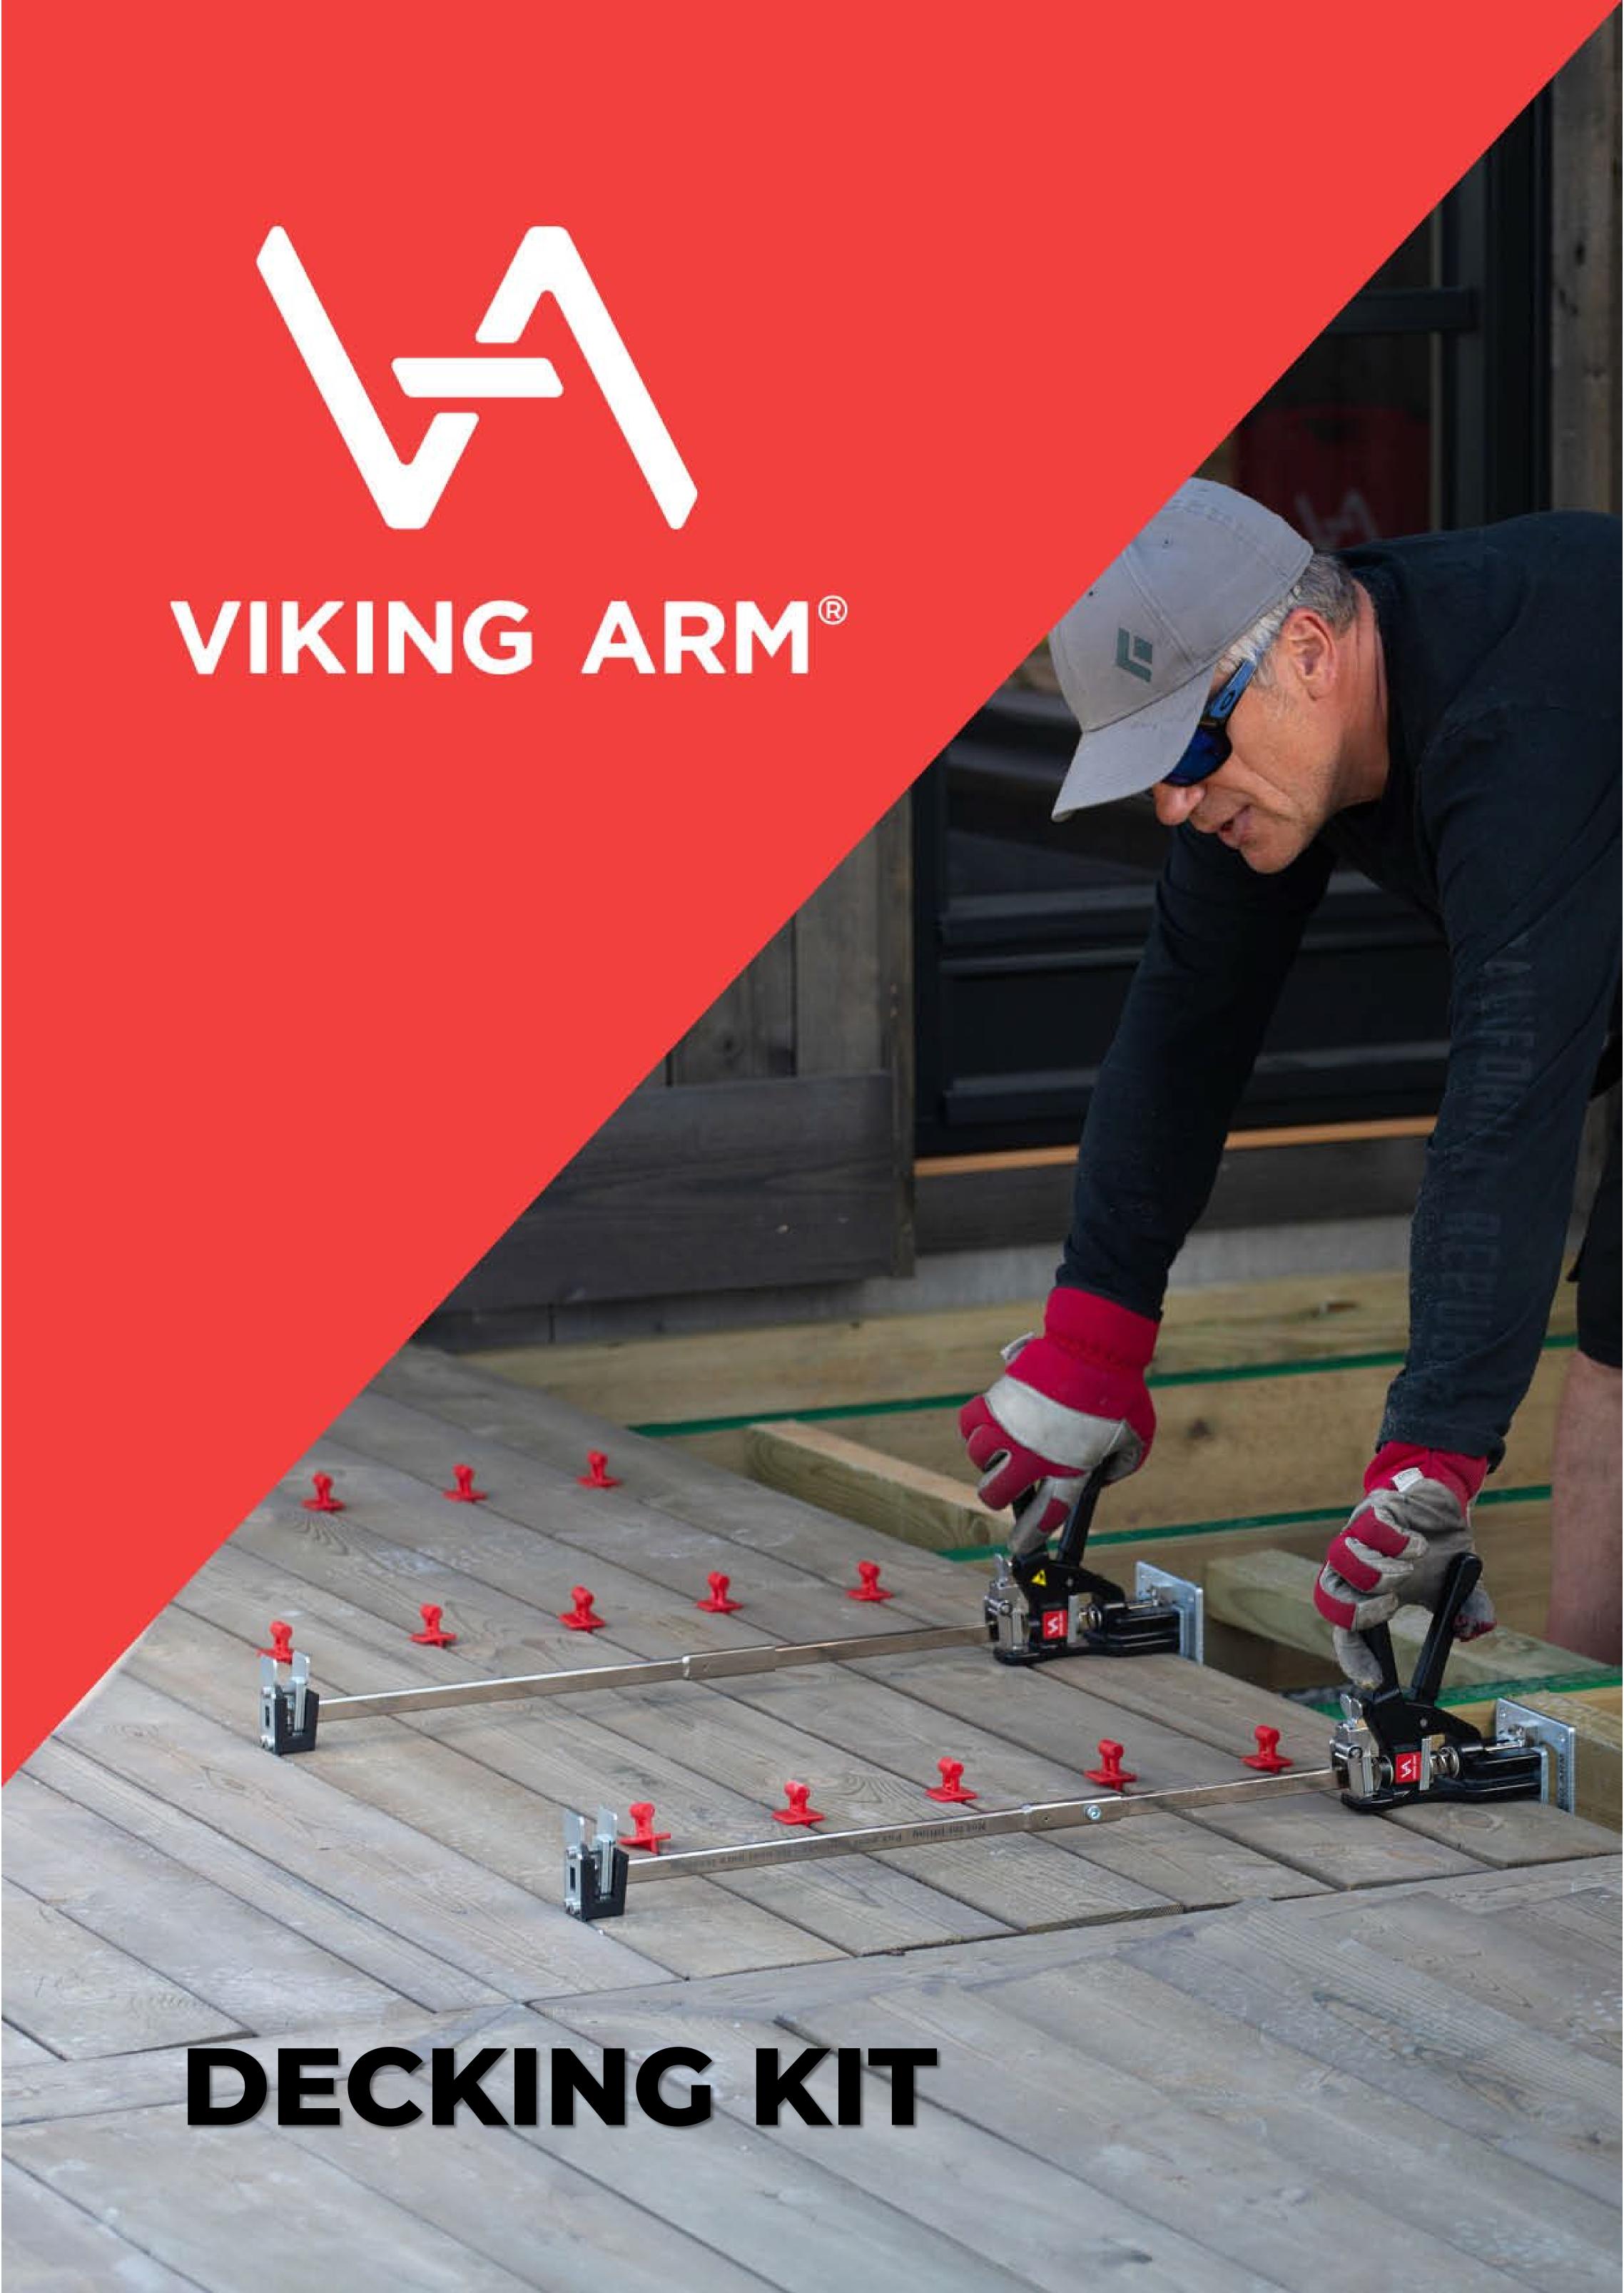

VIKING ARM®
FROM FOUNDATION TO
COMPLETE DECK

NO NEED FOR OTHER SPECIAL TOOLS

SAME TOOL FOR MULTIPLE TASKS

SAVES TIME, LABOR AND MONEY

SPEEDS UP POSITIONING

STRAIGHTENS ANY WARPED BOARD

LOCKS IN SEVERAL ROWS

SMALL GAP
BETWEEN THE TOOL
AND BOARDS

STABLE WORKING STRUCTURE

FASTENING – NOTABLY HIGHER SPEED AND QUALITY

SPECIALLY DESIGNED, EASY TO USE SPACERS

FASTER WORK CYCLUS

GREAT SUBSTITUTE
FOR TRADITIONAL CLAMPS
OF VARIOUS LENGTHS