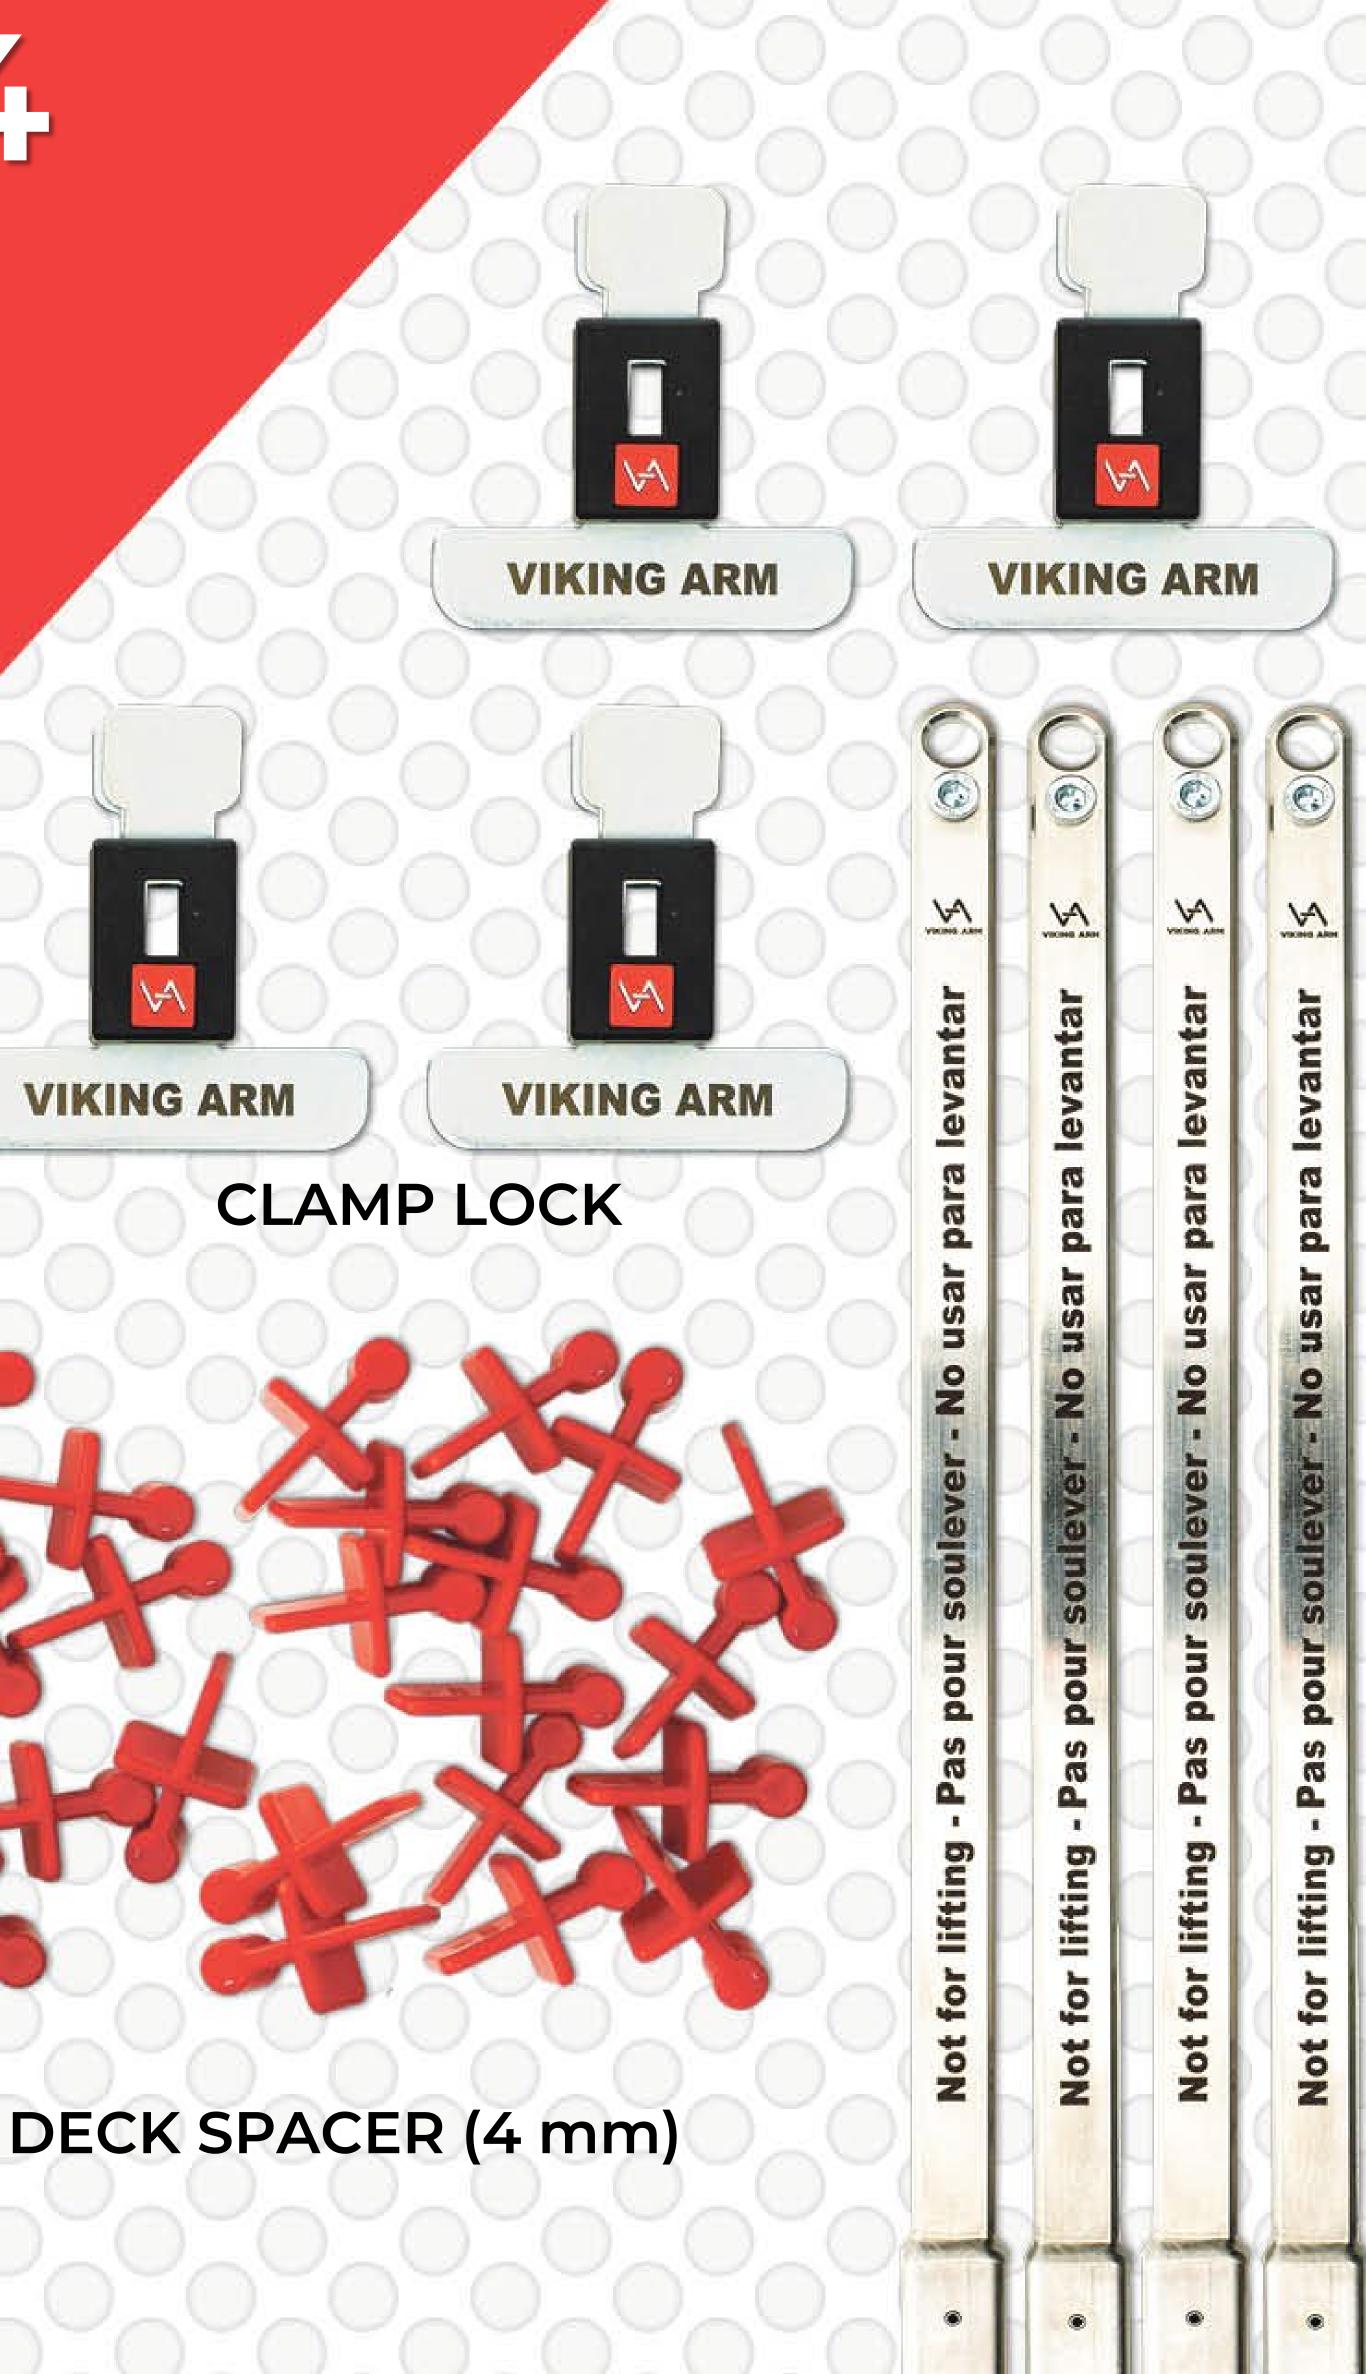

## 

30x

**VIKING ARM** 

CLAMP SHAFT

**MASTER CARTON:** 6 X "DK 2" KITS 48 cm x 38 cm x 27 cm

GTIN 7090050560336

**WEIGHT 4.2 LBS / 1.9 KG** GTIN 7090050560312 **ART. 0312** DK 2

**MASTER CARTON:** 6 X "DK 4" KITS 48 cm x 38 cm x 27 cm