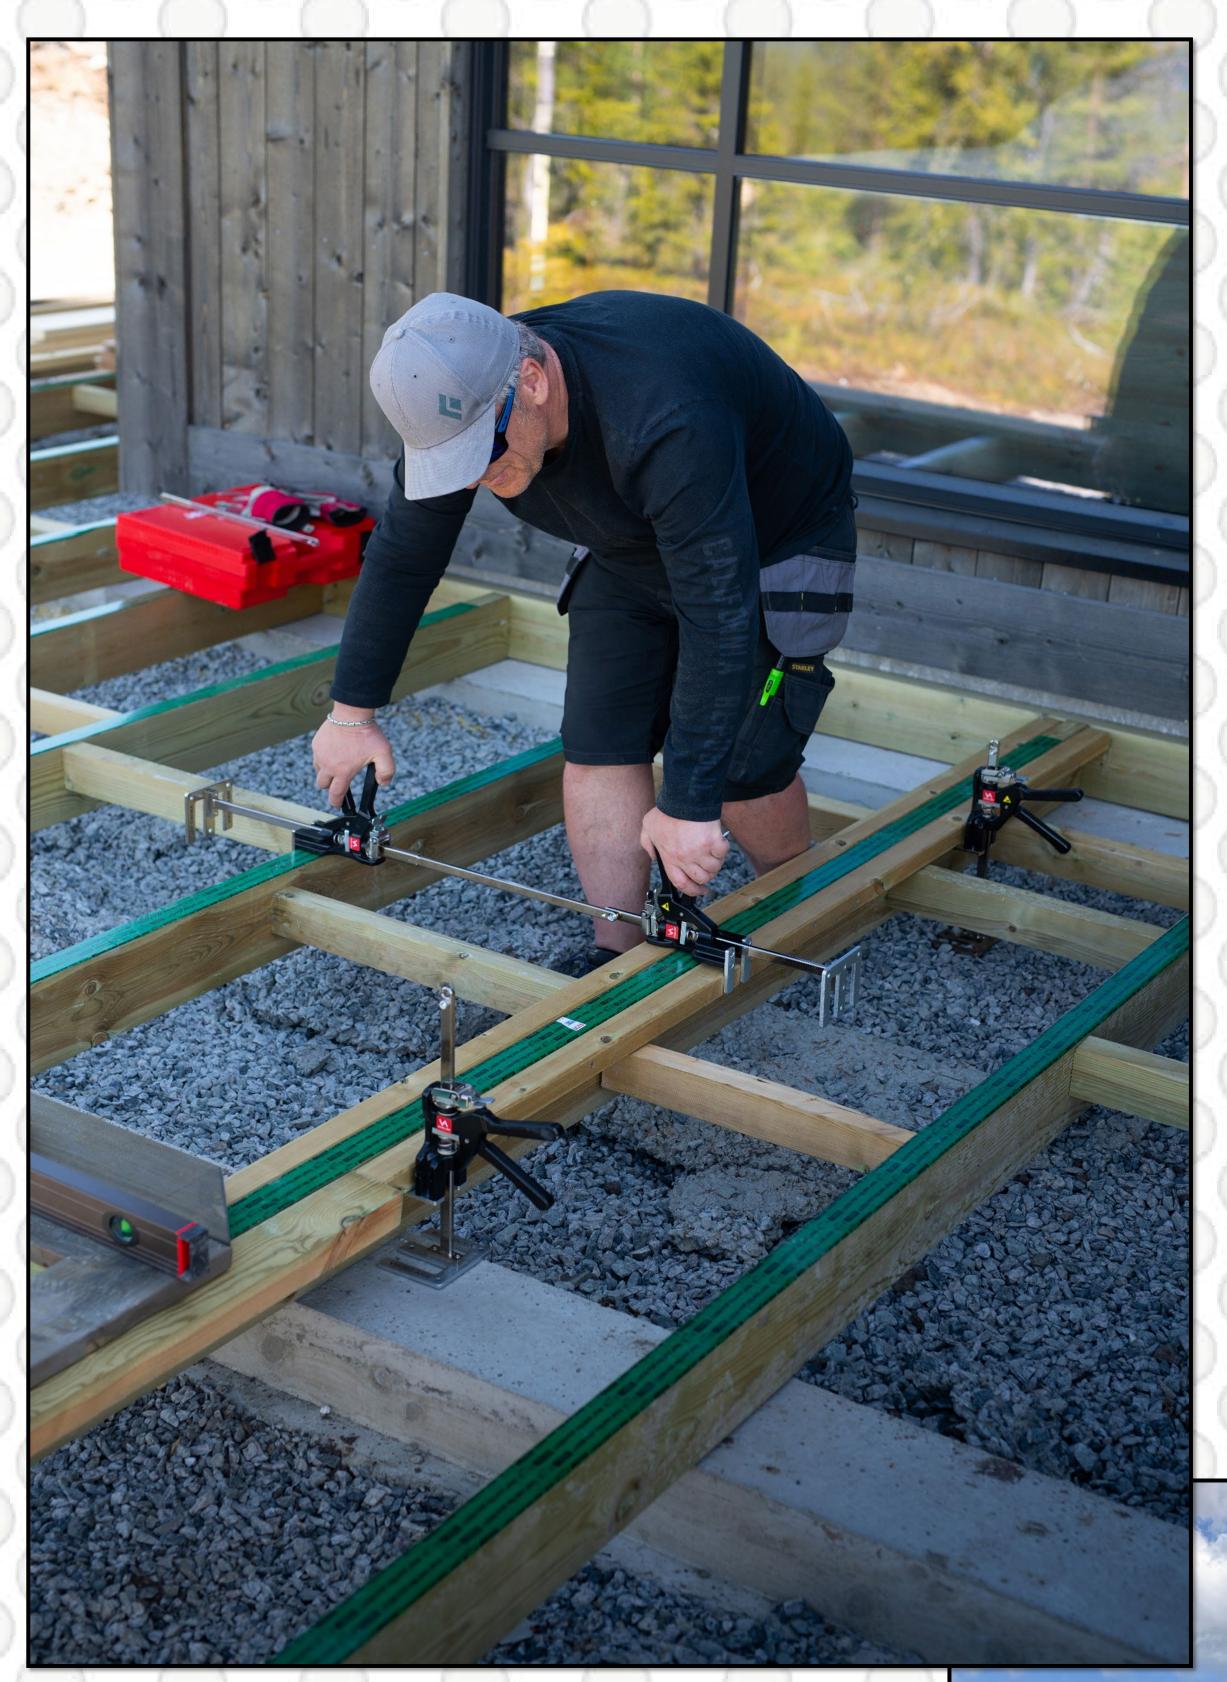

VIKING ARM®
FROM FOUNDATION TO
COMPLETE DECK

NO NEED FOR OTHER SPECIAL TOOLS

SAME TOOL FOR MULTIPLE TASKS

SAVES TIME, LABOR AND MONEY

SPEEDS UP POSITIONING

STRAIGHTENS ANY WARPED BOARD

LOCKS IN SEVERAL ROWS

SMALL GAP
BETWEEN THE TOOL
AND BOARDS

STABLE WORKING STRUCTURE

FASTENING – NOTABLY HIGHER SPEED AND QUALITY

SPECIALLY DESIGNED, EASY TO USE SPACERS

FASTER WORK CYCLUS

GREAT SUBSTITUTE
FOR TRADITIONAL CLAMPS
OF VARIOUS LENGTHS