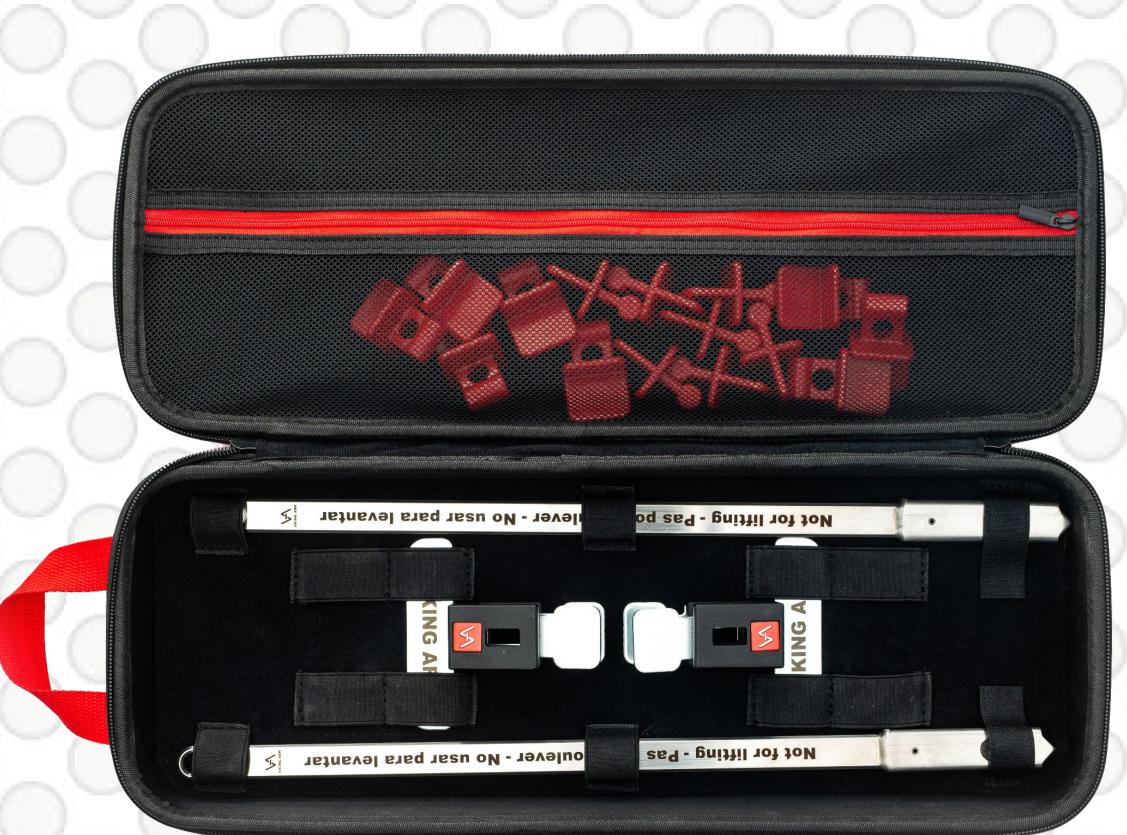

**CLAMP SHAFT** 

## 

30x

**VIKING ARM** 

CLAMP SHAFT

**MASTER CARTON:** 6 X "DK 2" KITS 48 cm x 38 cm x 27 cm

GTIN 7090050560336

**WEIGHT 4.2 LBS / 1.9 KG** GTIN 7090050560312 **ART. 0312** DK 2

**MASTER CARTON:** 6 X "DK 4" KITS 48 cm x 38 cm x 27 cm