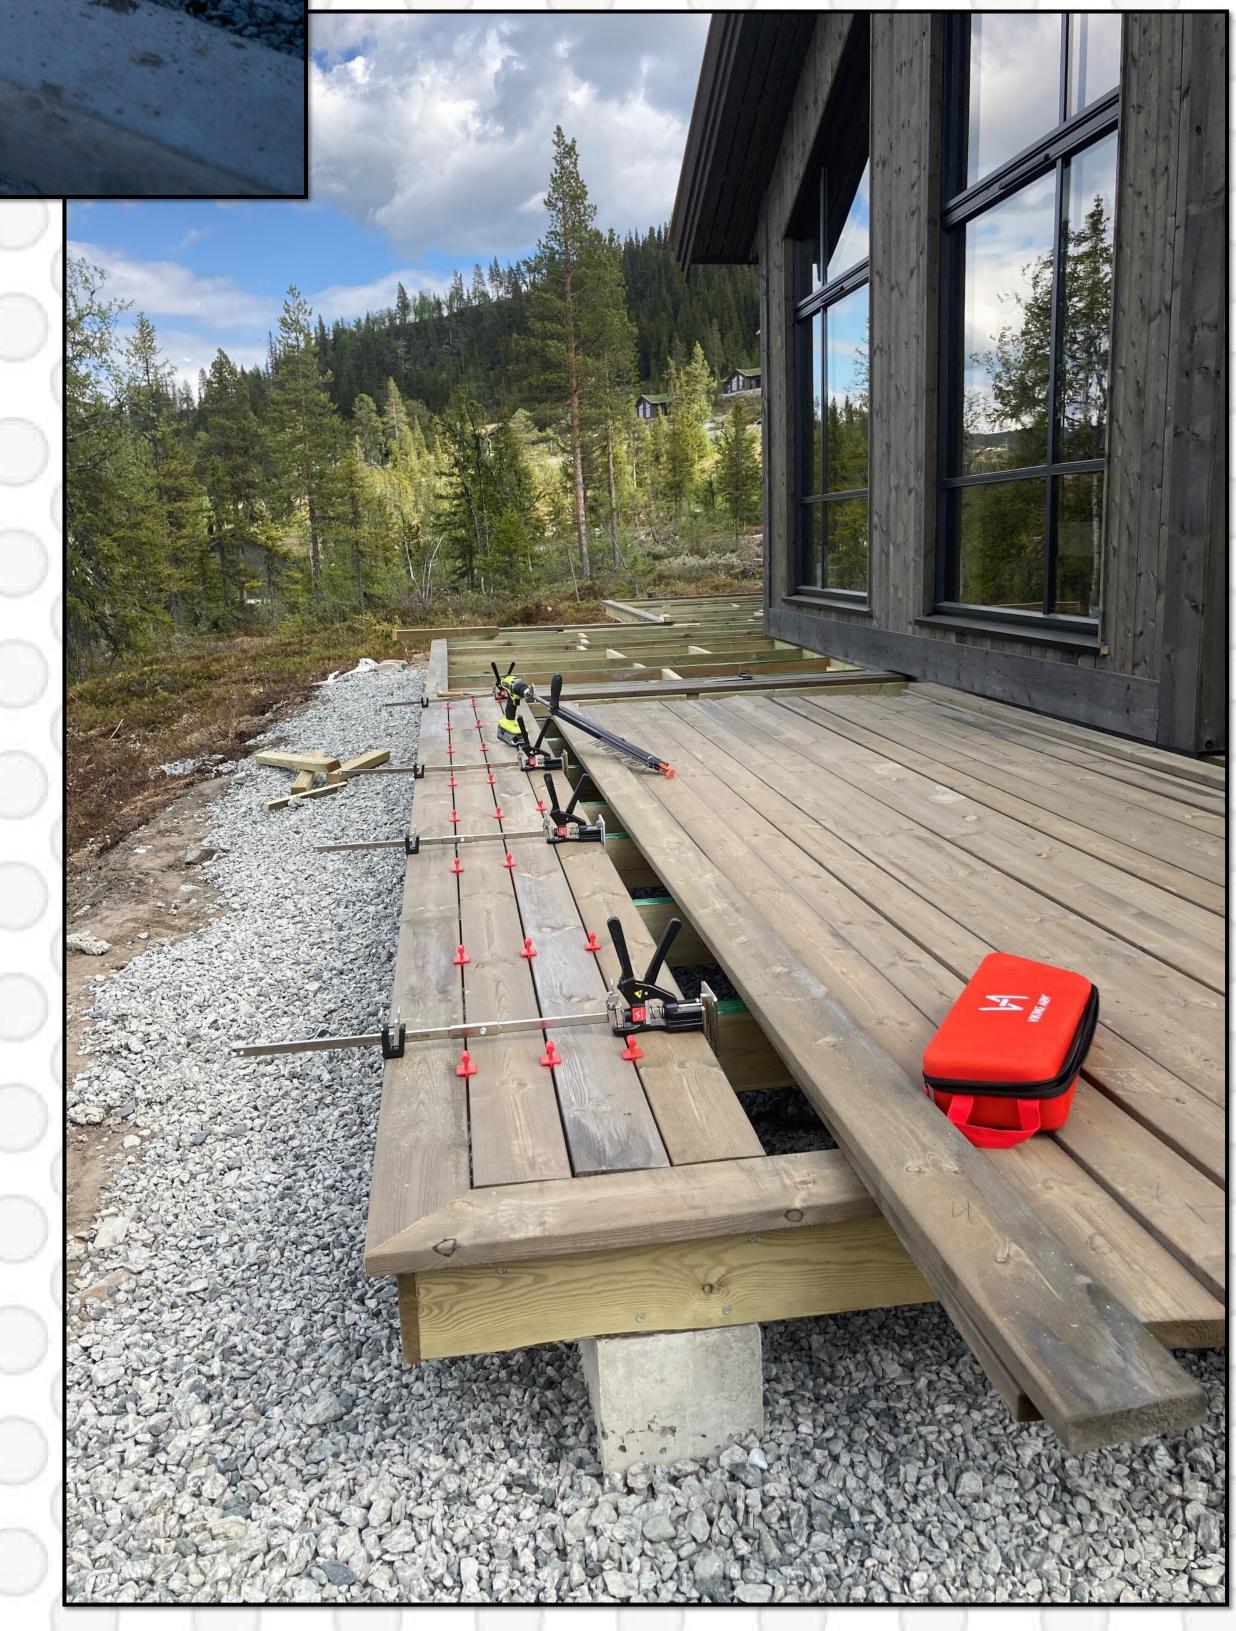

VIKING ARM®
FROM FOUNDATION TO
COMPLETE DECK

NO NEED FOR OTHER SPECIAL TOOLS

SAME TOOL FOR MULTIPLE TASKS

SAVES TIME, LABOR AND MONEY

SPEEDS UP POSITIONING

STRAIGHTENS ANY WARPED BOARD

LOCKS IN SEVERAL ROWS

SMALL GAP
BETWEEN THE TOOL
AND BOARDS

STABLE WORKING STRUCTURE

FASTENING – NOTABLY HIGHER SPEED AND QUALITY

SPECIALLY DESIGNED, EASY TO USE SPACERS

FASTER WORK CYCLUS

GREAT SUBSTITUTE
FOR TRADITIONAL CLAMPS
OF VARIOUS LENGTHS