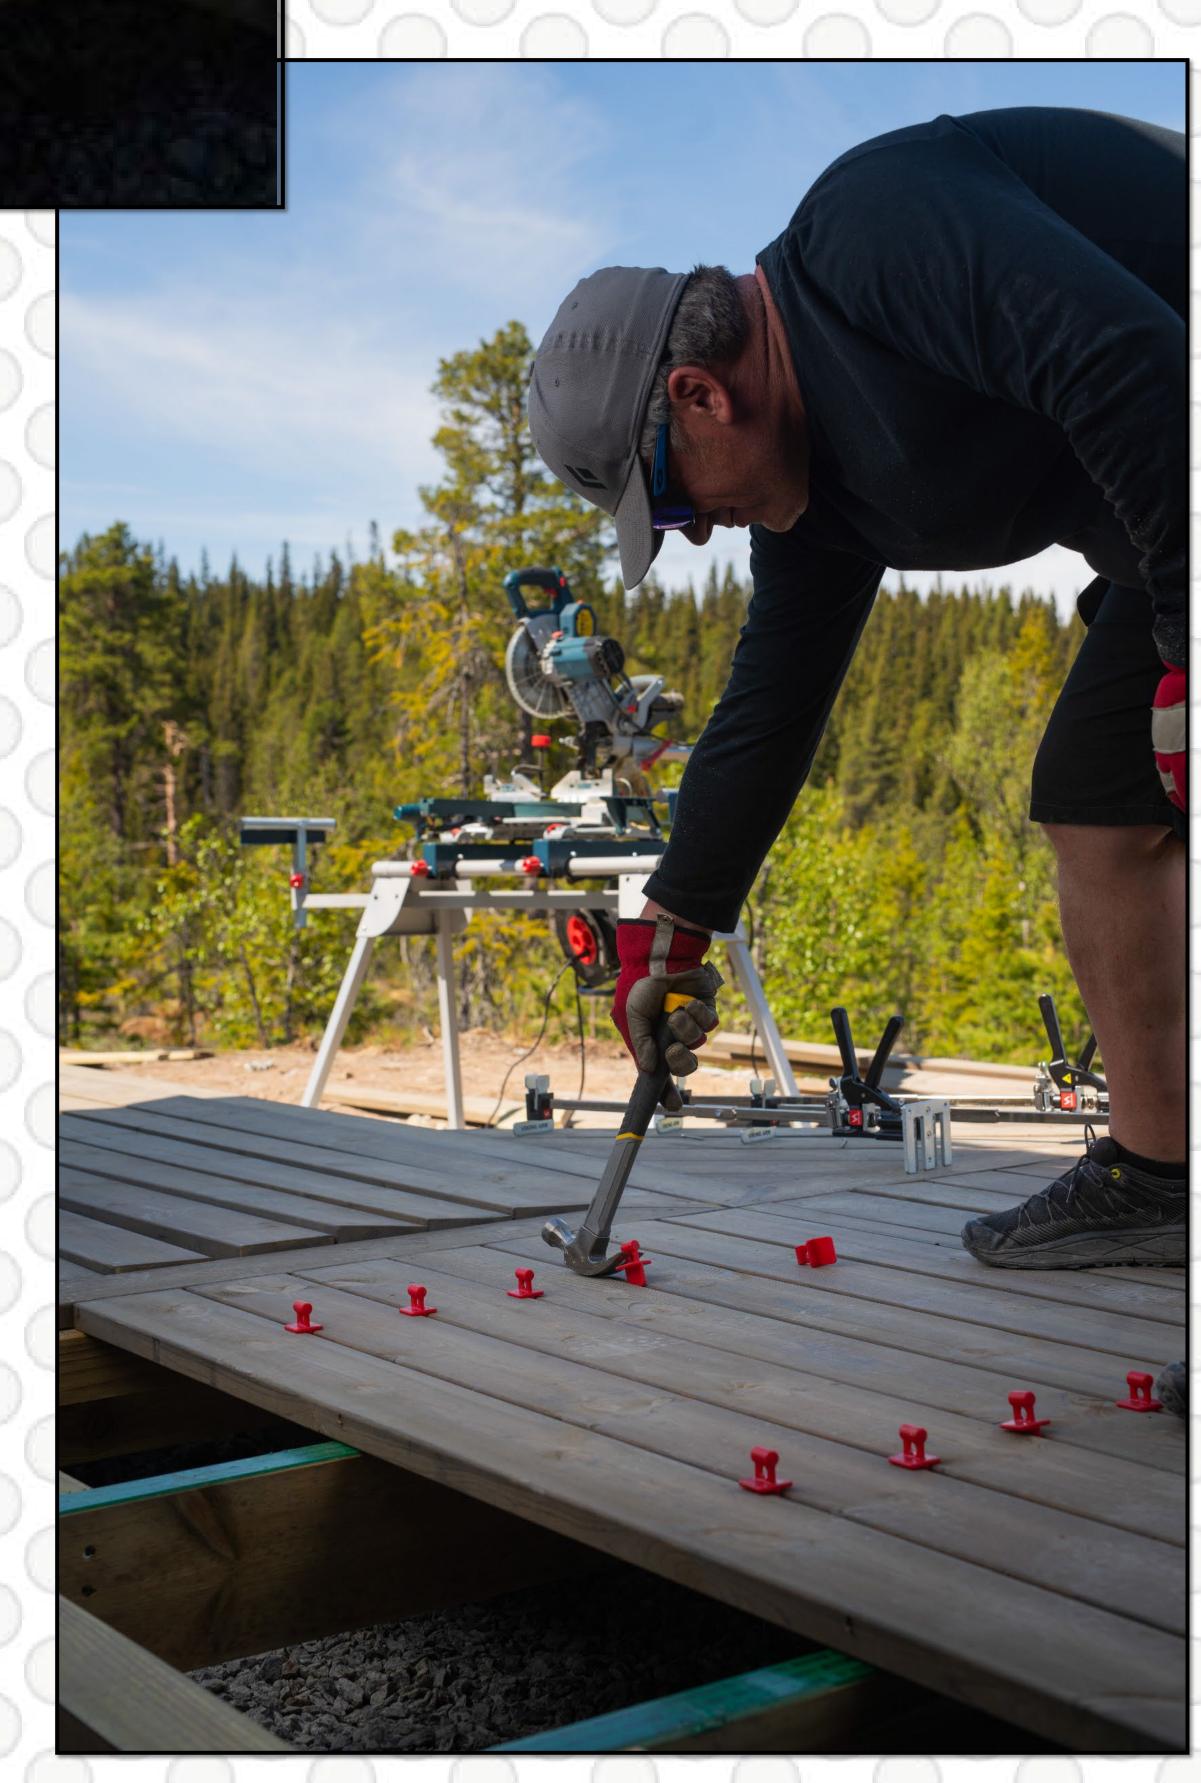

VIKING ARM®
FROM FOUNDATION TO
COMPLETE DECK

NO NEED FOR OTHER SPECIAL TOOLS

SAME TOOL FOR MULTIPLE TASKS

SAVES TIME, LABOR AND MONEY

SPEEDS UP POSITIONING

STRAIGHTENS ANY WARPED BOARD

LOCKS IN SEVERAL ROWS

SMALL GAP
BETWEEN THE TOOL
AND BOARDS

STABLE WORKING STRUCTURE

FASTENING – NOTABLY HIGHER SPEED AND QUALITY

SPECIALLY DESIGNED, EASY TO USE SPACERS

FASTER WORK CYCLUS

GREAT SUBSTITUTE
FOR TRADITIONAL CLAMPS
OF VARIOUS LENGTHS