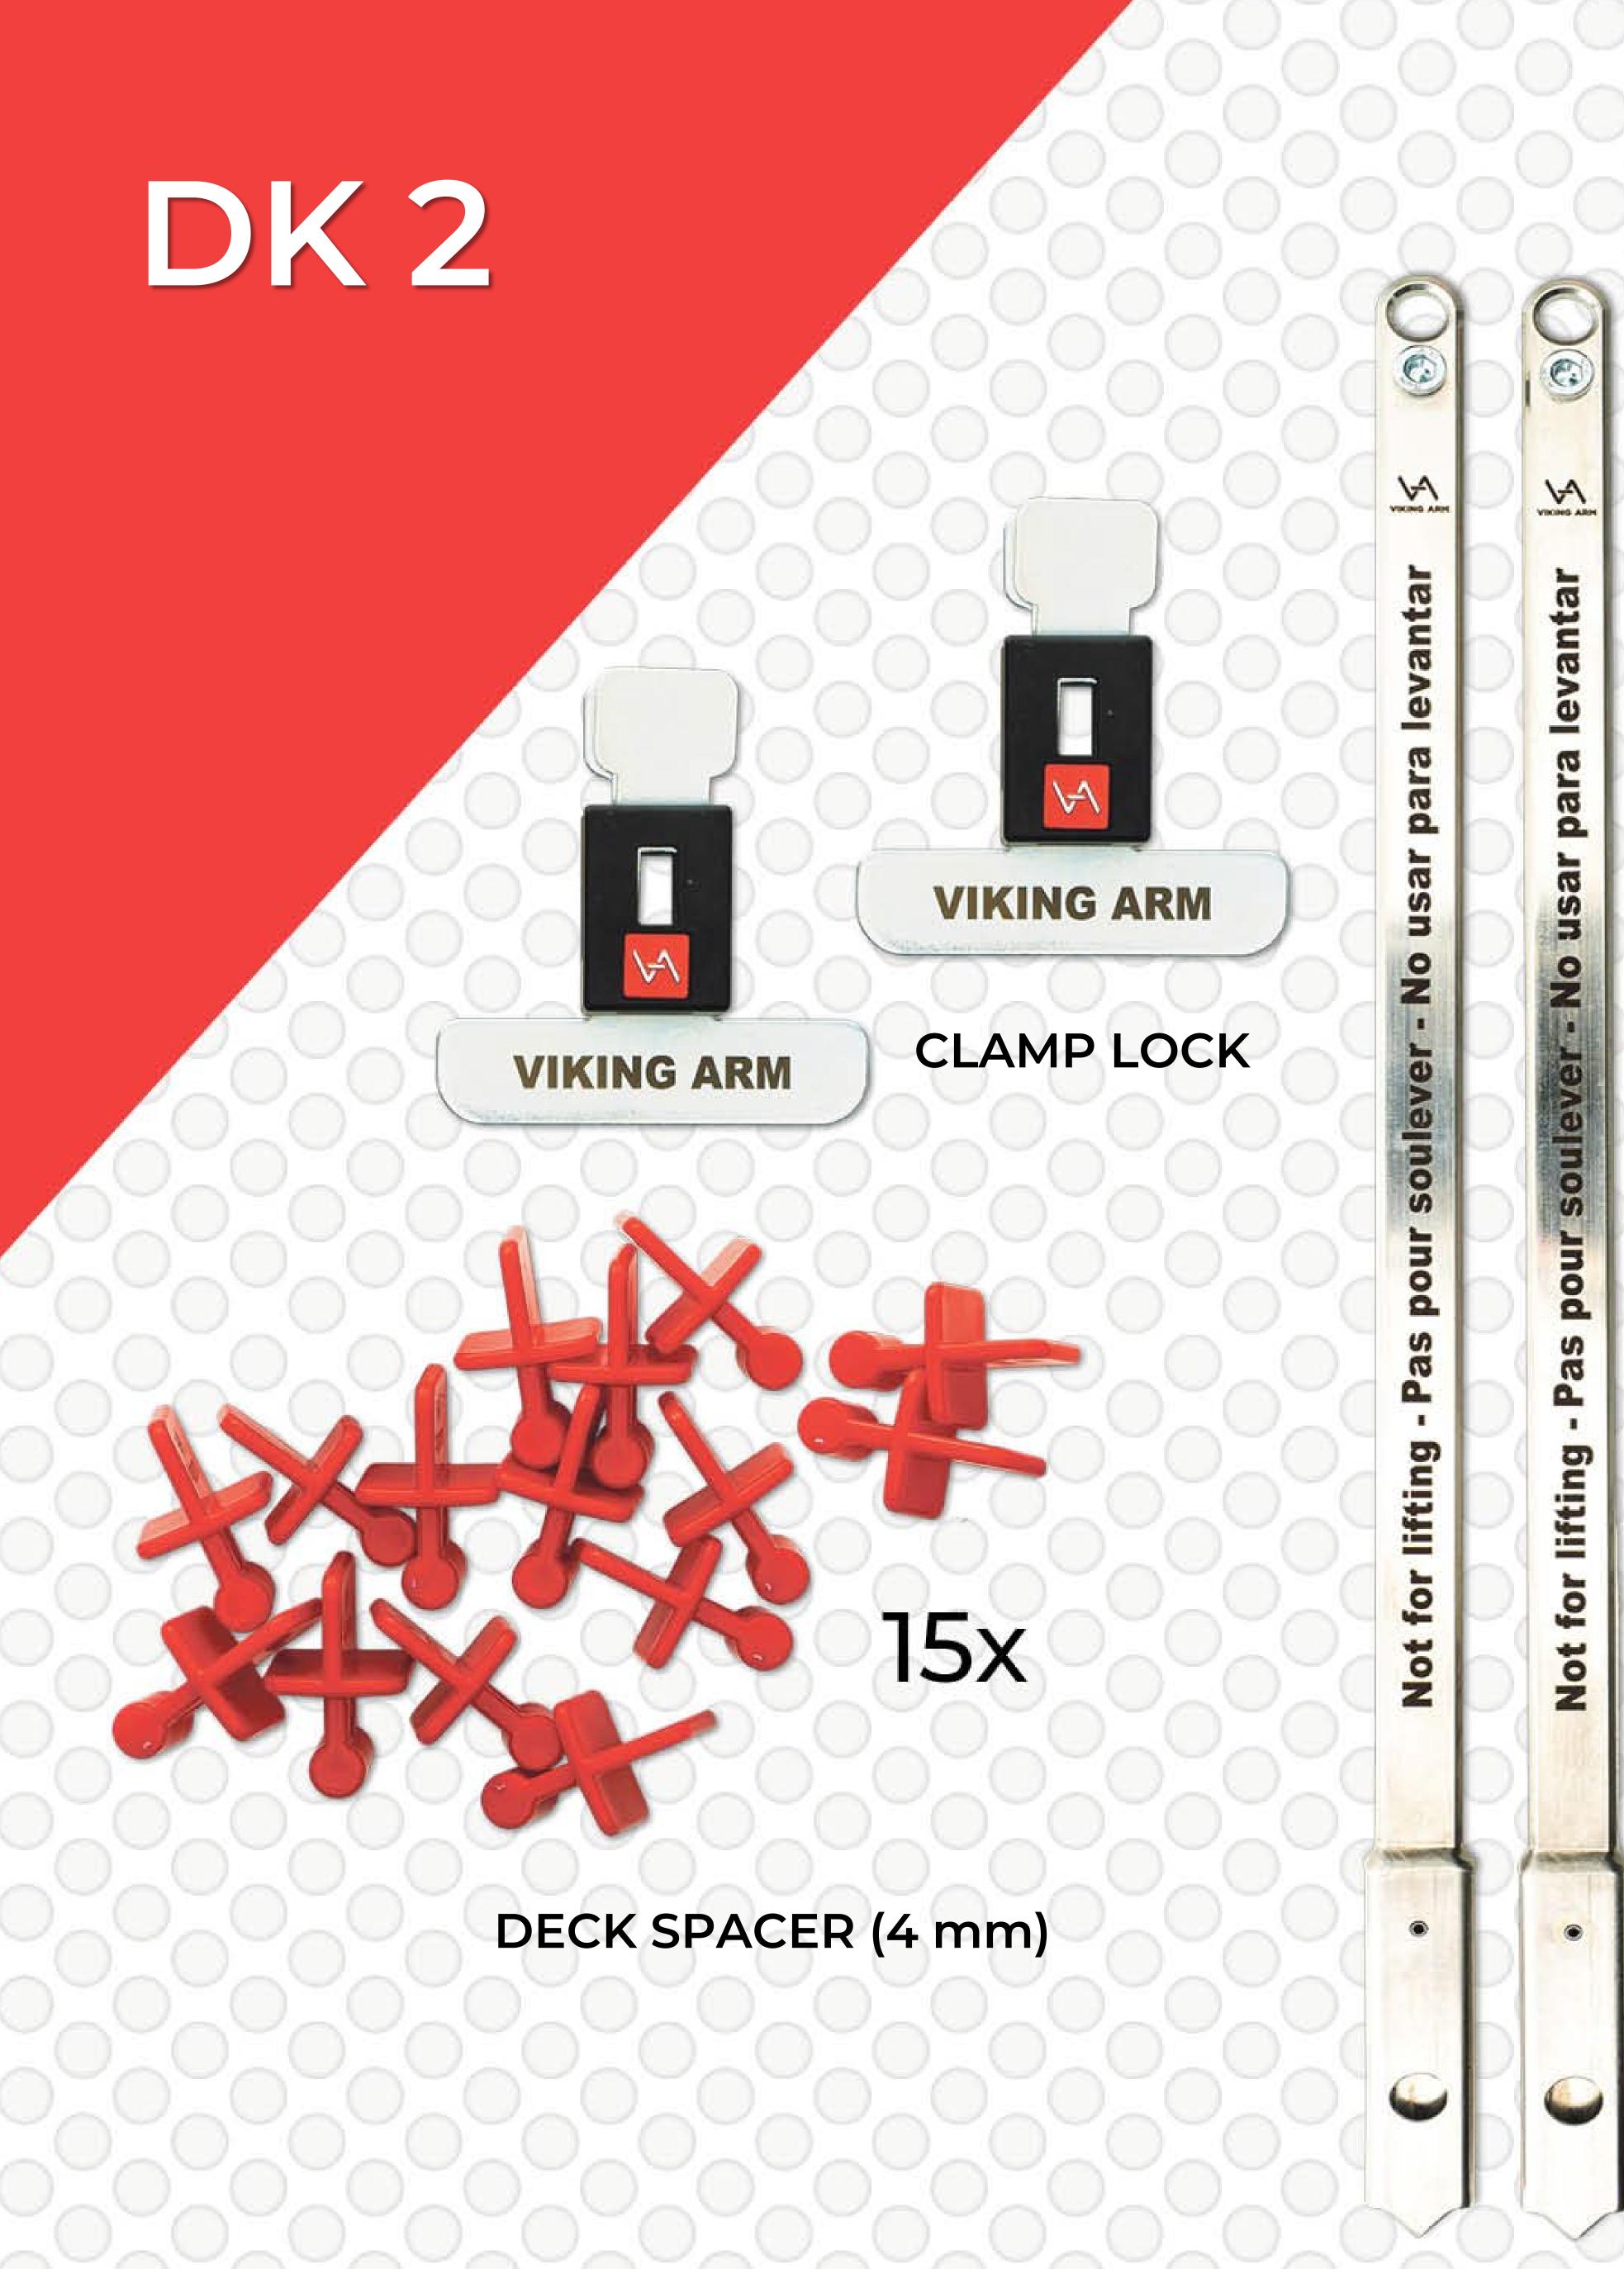

## 

30x

**VIKING ARM** 

CLAMP SHAFT

**MASTER CARTON:** 6 X "DK 2" KITS 48 cm x 38 cm x 27 cm

GTIN 7090050560336

**WEIGHT 4.2 LBS / 1.9 KG** GTIN 7090050560312 **ART. 0312** DK 2

**MASTER CARTON:** 6 X "DK 4" KITS 48 cm x 38 cm x 27 cm