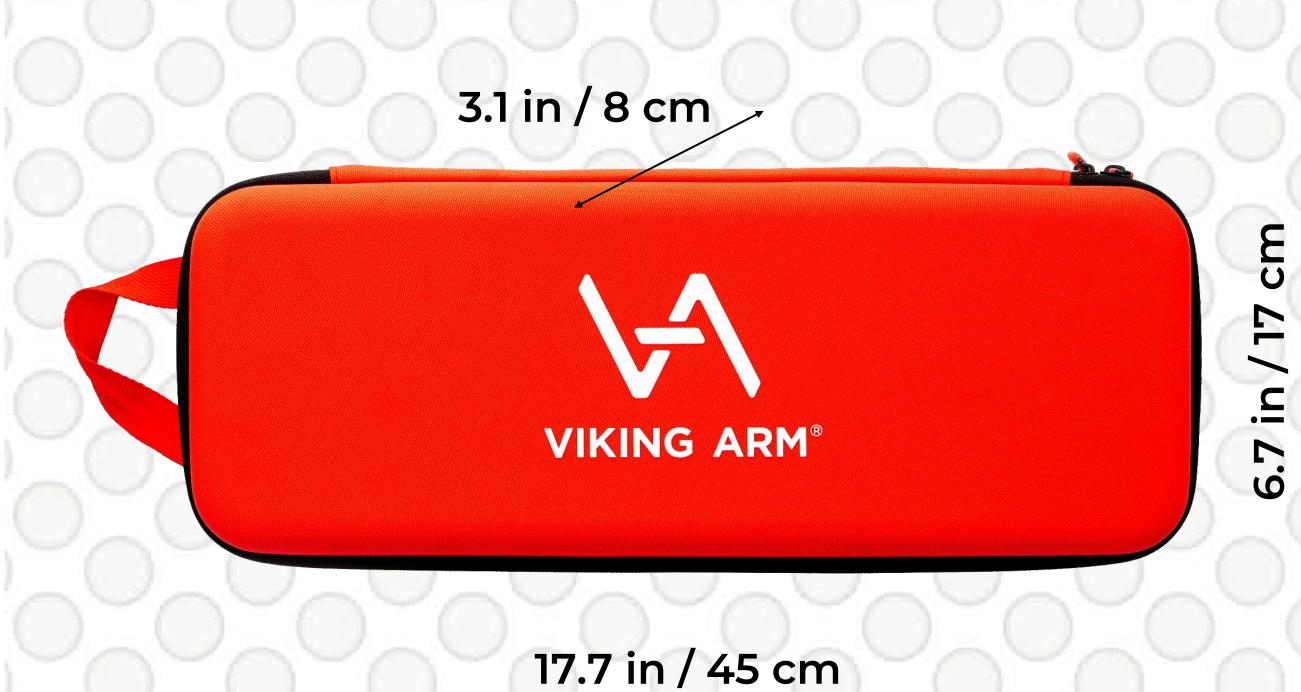

**CLAMP SHAFT** 

## 

30x

**VIKING ARM** 

CLAMP SHAFT

**MASTER CARTON:** 6 X "DK 2" KITS 48 cm x 38 cm x 27 cm

GTIN 7090050560336

**WEIGHT 4.2 LBS / 1.9 KG** GTIN 7090050560312 **ART. 0312** DK 2

**MASTER CARTON:** 6 X "DK 4" KITS 48 cm x 38 cm x 27 cm