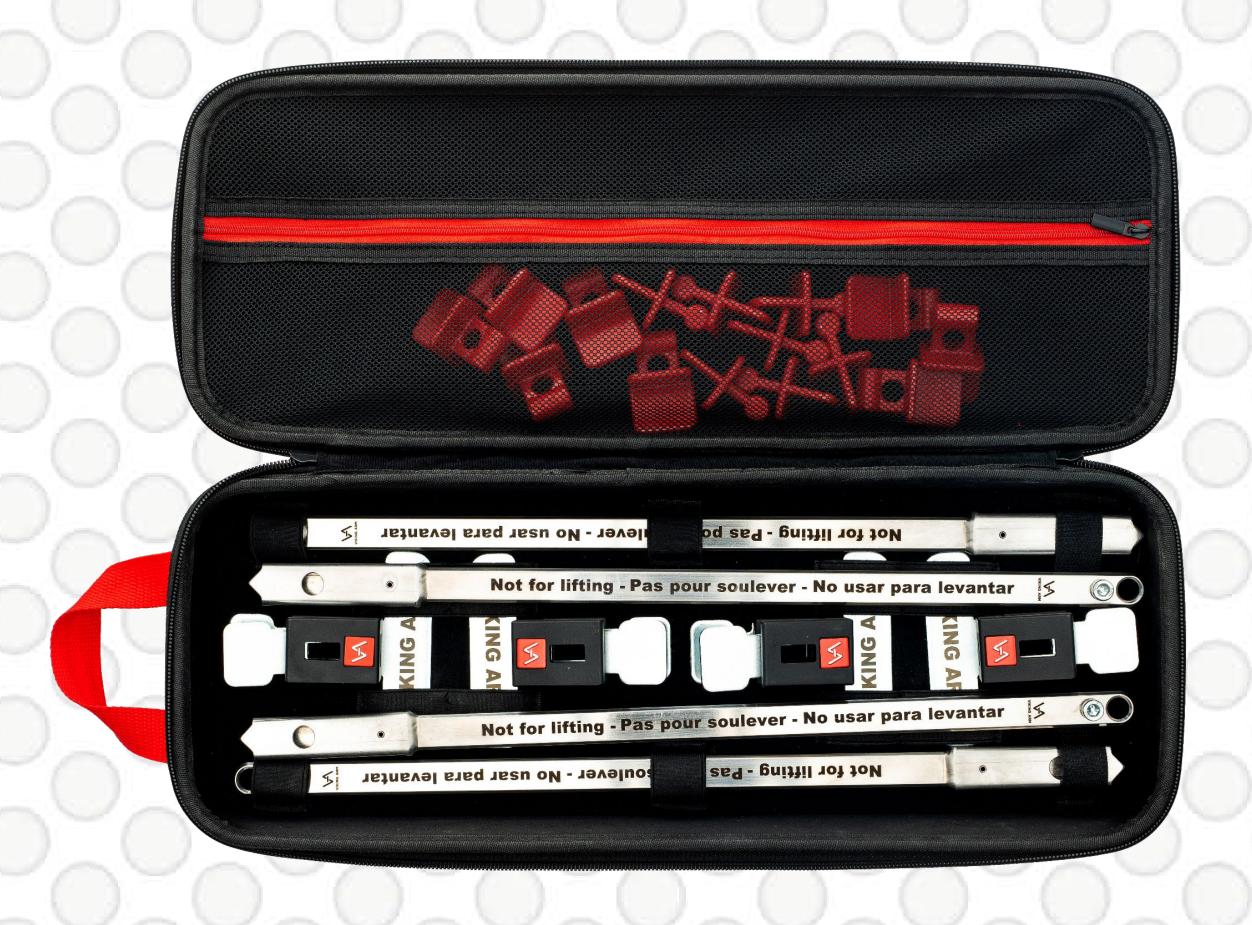

**CLAMP SHAFT** 

## 

30x

**VIKING ARM** 

CLAMP SHAFT

**MASTER CARTON:** 6 X "DK 2" KITS 48 cm x 38 cm x 27 cm

GTIN 7090050560336

**WEIGHT 4.2 LBS / 1.9 KG** GTIN 7090050560312 **ART. 0312** DK 2

**MASTER CARTON:** 6 X "DK 4" KITS 48 cm x 38 cm x 27 cm